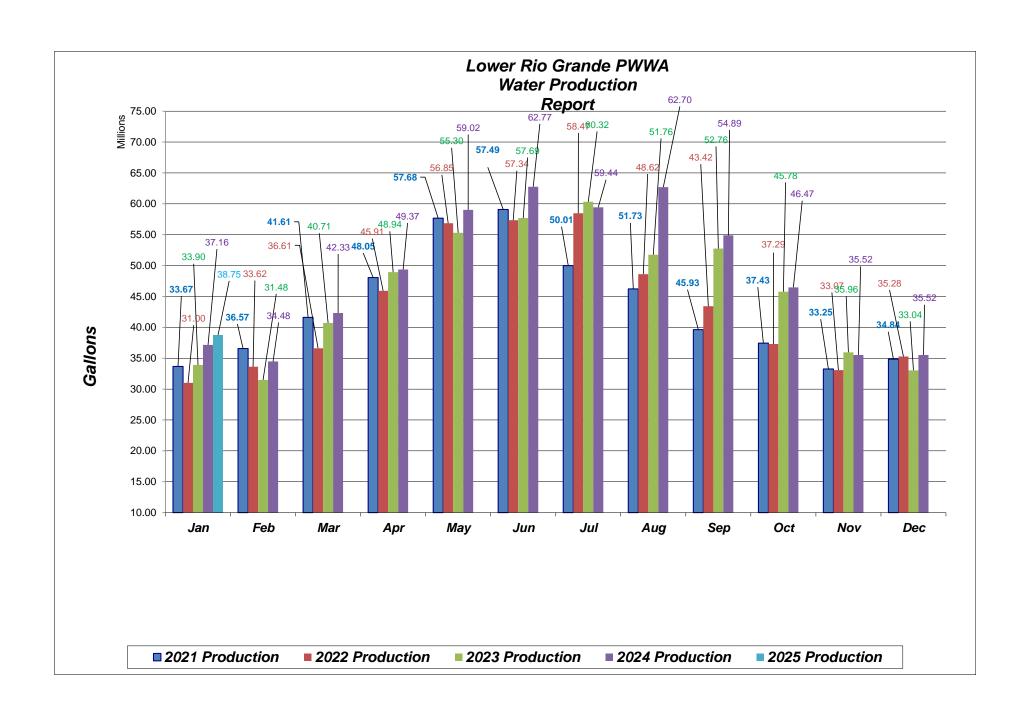

- B. Projects: Ms. Nichols provided a written report and stood for questions. Ms. Nichols said the March Projects Report would be her last one as she is retiring at the end of March. She has indicated on her report which projects are finished and which ones will remain on the list. Mr. Lopez wanted to inform the board that we had a customer complaint in the East Mesa area. Customer's tenant had no water and was not informed of the outage, caused by the Contractors working in that area. Ms. Nichols spoke to the Contractor and informed them of the complaint. Board Member Mrs. Juarez was informed of the complaint as this customer is in her area. She is willing to speak to the customer on a three-way call to include Mr. Lopez. Mrs. Holguin wanted to thank Ms. Nichols for being instrumental in the funding of many projects and helping with the creation of LRGPWWA.
- C. Operations: Mr. Lopez provided a written report and stood for questions. We had a plug up lift station between 14 and 15 in Brazito, which took a week and a half to unplug. We had a leak in Talavera, which took a few days to figure out. Turns out it was a leak on the customer's side. There was a leak at his green house and it drained the tanks. Maverick Drilling put a camera down in a well in East Mesa and found lots of trash, so we have a few quotes to have it cleaned out. We pumped 38.75 million gallons in January 2025 a little more than same time last year.
- **D. Finance:** Ms. Jackson provided a written report and stood for questions. For January we had \$344,797.71 Revenue and \$381,295.10 Expenses, but our YTD Revenues are 3.1 million and our YTD Expenses are 2.8 million so we are still in very good shape. We are having problems with our Electric bills so we are going to look at budget billing where they average out the amount monthly and at the end of the year it gets adjusted, this would help avoid late fees. Patty and Kathi are planning a Retirement Party for Karen for March 28<sup>th</sup> at 12:30 at our new office. If things change then we will let everyone know.
- VIII. Unfinished Business: none
  - IX. New Business: none
  - X. Other discussion and agenda items for next meeting at 9:00 a.m. Wednesday, March 19, 2025 at our La Mesa Office and via Zoom.
    - A. Have any Board Members participated in training? If so, please give us a copy of your certificate
    - **B.** Approval of the O & M Contract with Alto Del Las Flores
    - C. Update our Policies to add wording regarding NM Gift Act
    - **D.** Resolution to formally adopt the redistricting
  - XI. Motion to Adjourn: Mr. Franco made the motion to adjourn the board meeting at 9:37 a.m.