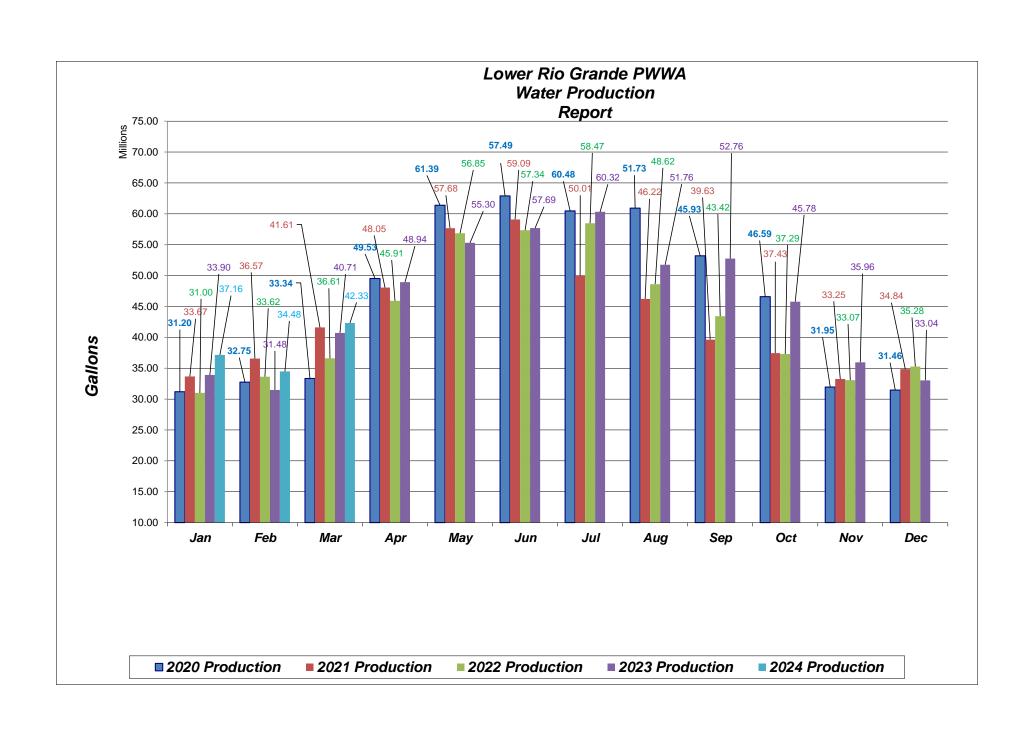

- C. Operations: Mr. Lopez provided a written report and stood for questions. The Sanitary Survey was conducted last week for South Valley area, we will not have results for a couple of weeks. NMED Oversite group was here to see our Arsenic unit to see how they are running. Our Operators have been rodding the force main between Brazito and Mesquite. When they started, they were doing it twice a week, we are now at once a week. Mr. Martin Lopez said the problems with the forced main Between Brazito and Mesquite are part the chemical and part customer flushing things that are no The Consumers Confidence Report for 2023 have been issued for all systems and were found to have no violations. These reports can be found displayed at our Offices and on our website under the "Notices" page. Production for March 2024 was 42.33 million gallons, same time last year was 34.48 million gallons.
  - **D. Finance:** Ms. Jackson provided a written report and stood for questions. Revenues were \$318,291.21 and expenses were \$346,737.49 with a deficit of \$28,446.28. Mr. Lopez said vehicle repair expenses have been very high. We are three quarters of the way thru the fiscal year and are tracking right along on Revenues. The next few months will be critical to staying within the budget. Ms. Jackson wanted to congratulate Luciano Ramos for completing his Waste Water training and receiving a certificate, he now has both Water and Wastewater certificates. Mr. Lopez said the repairs on the trucks has really affected the budget. He said we were at \$75,000.00 last November. Mrs. Holguin said we should look for more funding for vehicles or other ways of addressing the issues with the fleet. Mr. Perez suggested the possibility of leasing vehicles.