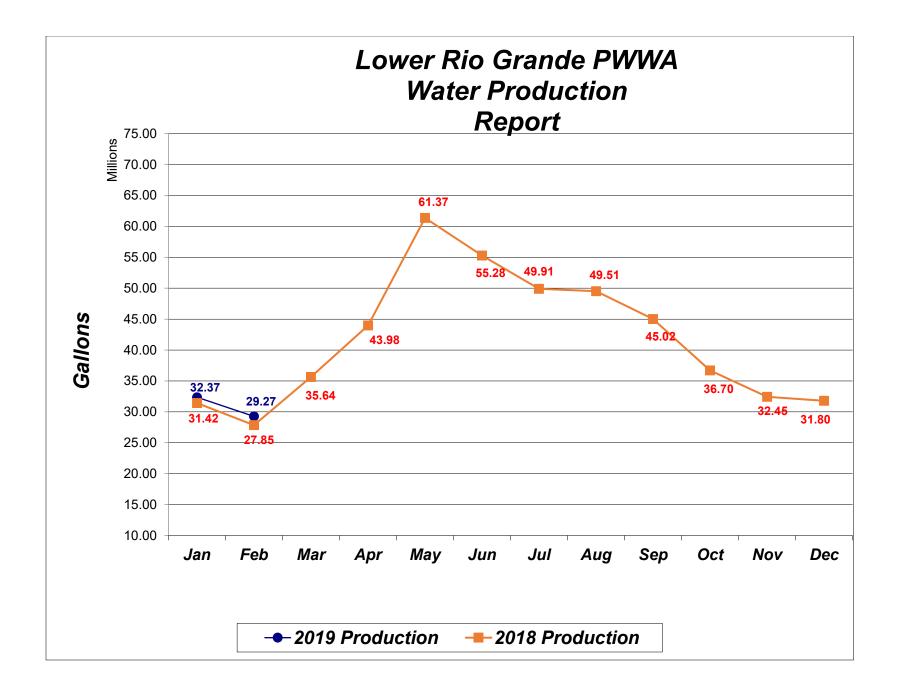

nging to Gas.
- We had one main line break at Alto De Los Flores.
- We had two small line breaks at the East Mesa.
- We had two main line breaks at Talavera which were caused by the contractor.
- We had a huge service line leak on a customer's side in Talavera.
- We installed a new GE ultrasonic water meter at well # 12.

**NMED:** All of our Monthly Bac-T-Samples were taken for the month of February and all samples were negative.

**Mesquite district Wetlands:** NMED is going to require us to drill 3 monitoring wells as the existing are dry.

**Mesquite and Organ Sewer Reports.** The Organ Wastewater and the Mesquite wastewater reports were sent February 1<sup>st</sup>.

Chlorine: No problems.

**<u>Reports</u>**: NMED, State Engineers, and the water conservation reports have been sent.





## **Income Statement**

Lower Rio Grande Public Water Works Authority

## Group Summary

For Fiscal: FYE 2019 Period Ending: 02/28/2019

| Current                                                                                                                                    |                                                                                                                                                                                                                                                                                                                                                                                                                                                                                                        |