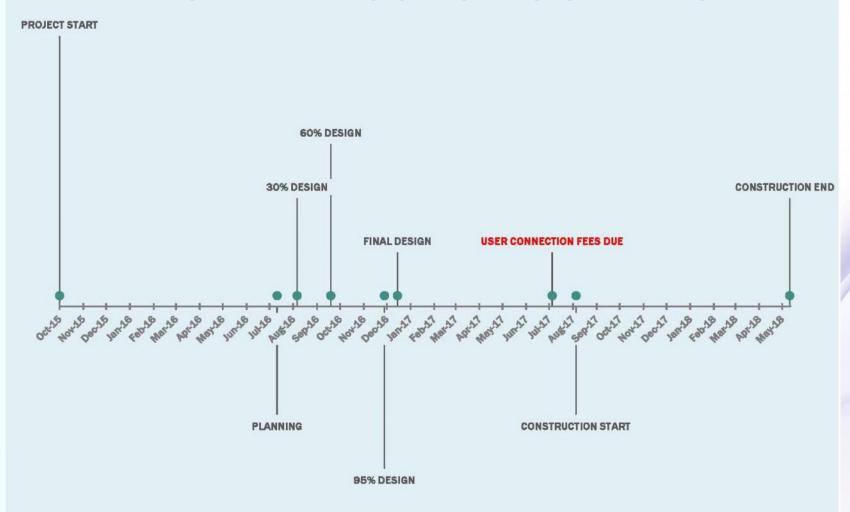

## PHASE 1 PROJECT SCHEDULE

- Payment of \$144 Connection Fee:
  - Payment plan through water bill: \$18.00 a month from November 2016 through July 2017
  - Full payment shall be made available to the Authority by July 2017