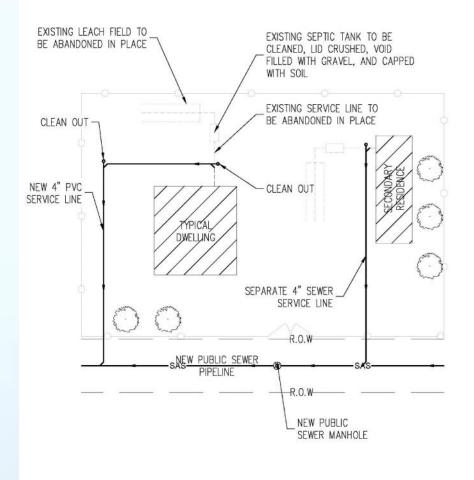

| 71,436,774                                       | 603,687,557                                  |
| Median                                 |            | \$35.00                                                 | \$42.27                                                   | 93                                               | 4                                               | \$28.00                                                    | \$28.00                                                   | 172                                              | 6                                               | 456,300                                          | 4,966,504                                    |



## TYPICAL SEWER SERVICE





### MULTI-DWELLING SEWER SERVICE