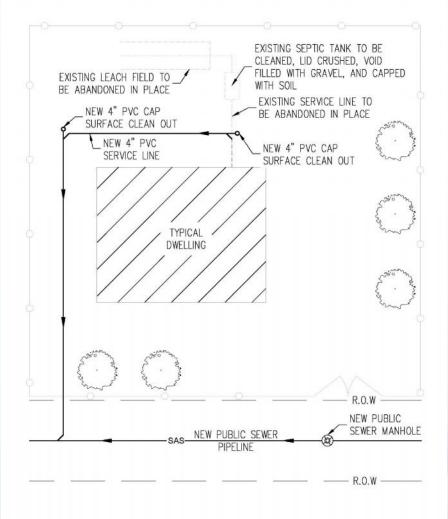

| 20                                              | 71,436,774                                       | 603,687,557                                  |
| Median                                 |            | \$35.00                                                 | \$42.27                                                   | 93                                               | 4                                               | \$28.00                                                    | \$28.00                                                   | 172                                              | 6                                               | 456,300                                          | 4,966,504                                    |



## TYPICAL SEWER SERVICE





### MULTI-DWELLING SEWER SERVICE